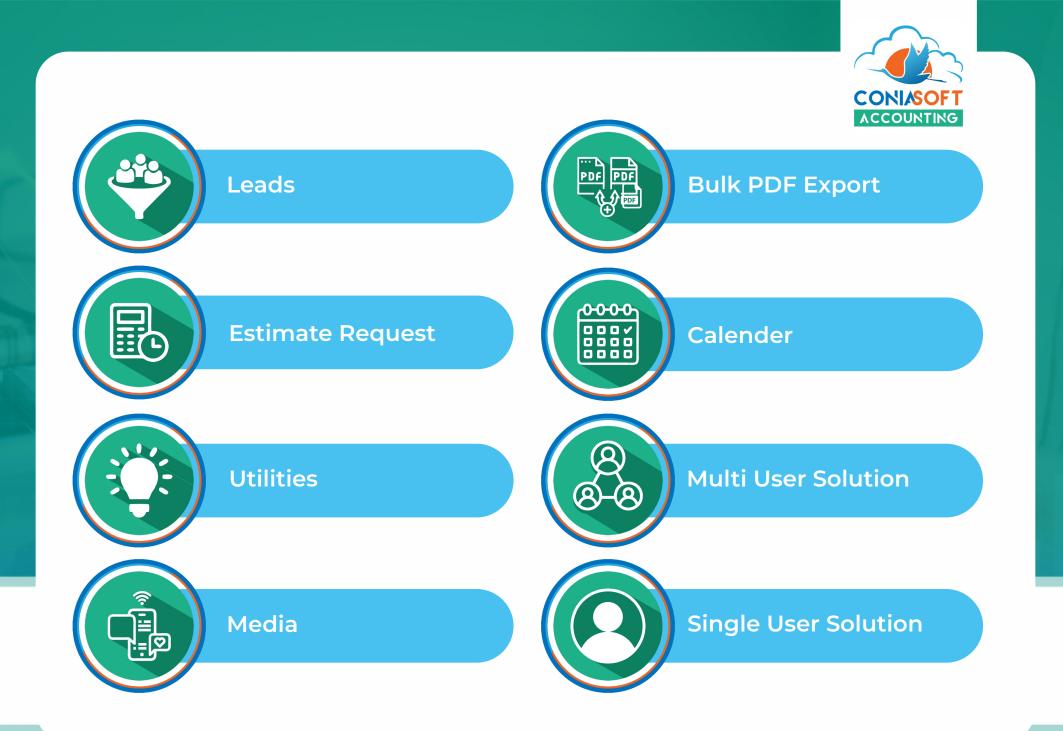

## Features and Price Lists of ConiaSoft Accounting

www.ConiaSoft.com \\ @ConiaSoftTech www.ConiaCloud.com \\ @ConiaCloud















### www.ConiaSoft.com www.ConaiaCloud.com

#### **ConiaSoft Accounting License Fee - Annual**

# **Price List**



| ConiaSoft Accounting<br>License Fee - Annual                                                                 | <b>Basic</b><br>ConiaCloud<br>Storage: 25GB | <b>S</b><br>ConiaCloud<br>Storage: 50GB | <b>M</b><br>ConiaCloud<br>Storage: 100CB | <b>L</b><br>ConiaCloud<br>Storage: 200GB | XL<br>ConiaCloud<br>Storage: 500GB | XL<br>ConiaCloud<br>Storage: 1000GB |
|--------------------------------------------------------------------------------------------------------------|---------------------------------------------|-----------------------------------------|------------------------------------------|------------------------------------------|---------------------------------