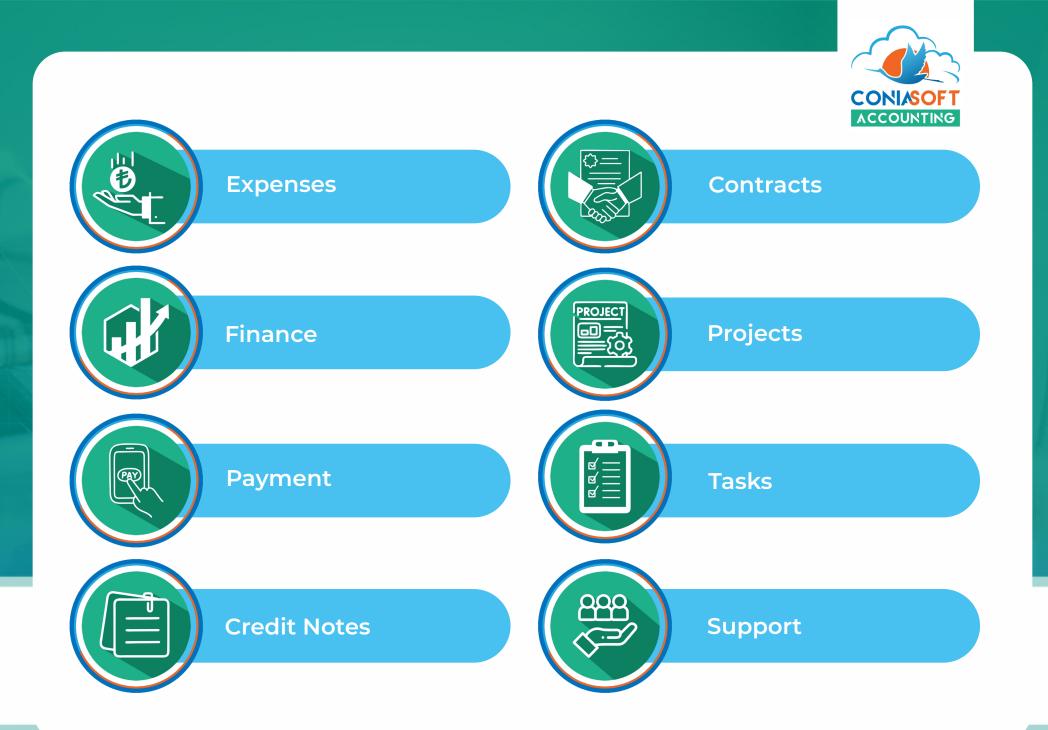

## Features and Price Lists of ConiaSoft Accounting

www.ConiaSoft.com \\ @ConiaSoftTech www.ConiaCloud.com \\ @ConiaCloud















### www.ConiaSoft.com www.ConaiaCloud.com

#### **ConiaSoft Accounting License Fee - Annual**

# **Price List**



| ConiaSoft Accounting<br>License Fee - Annual                                                                 | <b>Basic</b><br>ConiaCloud<br>Storage: 25GB | <b>S</b><br>ConiaCloud<br>Storage: 50GB | <b>M</b><br>ConiaCloud<br>Storage: 100CB | <b>L</b><br>ConiaCloud<br>Storage: 200GB | XL<br>ConiaCloud<br>Storage: 500GB | XL<br>ConiaCloud<br>Storage: 1000GB |
|--------------------------------------------------------------------------------------------------------------|---------------------------------------------|-----------------------------------------|------------------------------------------|------------------------------------------|-------------------------------